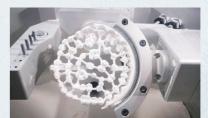

## A52 5-Axis Dry Milling Machine

- High-performance aircraft-grade aluminum alloy housing
- Integrated fully enclosed processing chamber to ensure excellent sealing and dustproof
- Built-in PC with 12-inch touch screen
- Equipped with servo motor and ball screw with less than 0.01mm precision
- 5 axis and 3+2 linkage mode for accurate cutting
- Up to 90° large angle for buccal side cutting
- Automatic tool changer and aligner, tool setter detection

## **Device Parameters**

| Specification             | Parameters                                                                                                                                            |
|---------------------------|-------------------------------------------------------------------------------------------------------------------------------------------------------|
| Dimensions                | 55*49*74cm                                                                                                                                            |
| Weight                    | 110kg                                                                                                                                                 |
| Voltage                   | 220v50hz or 110v60hz                                                                                                                                  |
| Power                     | <1.0kw                                                                                                                                                |
| Compatible Compressed Air | 0.5-0.8Mpa                                                                                                                                            |
| Spindle Speed             | 80,000rpm                                                                                                                                             |
| Tilt Angle                | A axis: ±30°; B axis: +90°, -30°                                                                                                                      |
| Precision                 | <0.01mm                                                                                                                                               |
| Number of Bur             | 6(2mm, 1mm, 0.6mm, 0.3mm)                                                                                                                             |
| Cooling Type              | air cooling                                                                                                                                           |
| Materials                 | Zirconia, PMMA, PEEK, Wax, Wood(D98.5, Max height 30mm)                                                                                               |
| Processing Speed          | Zirconia, PMMA, PEEK (10min/unit), Wax(3min/unit)                                                                                                     |
| Indications               | Coping, Full Contour Crown, Bridge, Inlay, Onlay, Veneer, Post-core Crown, Telescopic Crown, Customized Abutment Crown, Overstructure, Peek Framework |