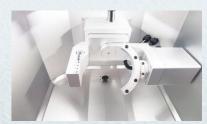

## A52 5-Axis Dry Milling Machine

- High-performance aircraft-grade aluminum alloy housing
- Integrated fully enclosed processing chamber to ensure excellent sealing and dustproof
- Built-in PC with 12-inch touch screen
- Equipped with servo motor and ball screw with less than 0.01mm precision
- 5 axis and 3+2 linkage mode for accurate cutting
- Up to 90° large angle for buccal side cutting
- Automatic tool changer and aligner, tool setter detection