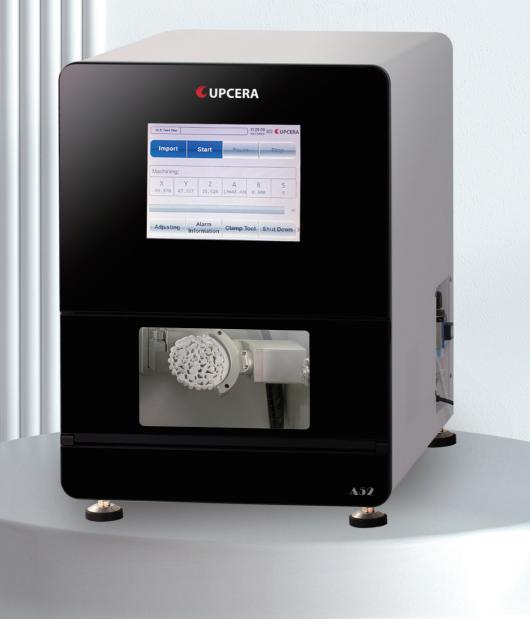

## A52 5-Axis Dry Milling Machine

- High-performance aircraft-grade aluminum alloy housing
- Integrated fully enclosed processing chamber to ensure excellent sealing and dustproof
- Built-in PC with 12-inch touch screen
- Equipped with servo motor and ball screw with less than 0.01mm precision
- 5 axis and 3+2 linkage mode for accurate cutting
- Up to 90° large angle for buccal side cutting
- Automatic tool changer and aligner, tool setter detection