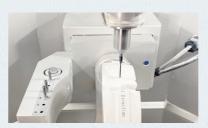

## A52 5-Axis Dry Milling Machine

- High-performance aircraft-grade aluminum alloy housing
- Integrated fully enclosed processing chamber to ensure excellent sealing and dustproof
- Built-in PC with 12-inch touch screen
- Equipped with servo motor and ball screw with less than 0.01mm precision
- 5 axis and 3+2 linkage mode for accurate cutting
- Up to 90° large angle for buccal side cutting
- Automatic tool changer and aligner, tool setter detection

## **Device Parameters**

| Specification             | Parameters                                                                                                                                            |
|---------------------------|-------------------------------------------------------------------------------------------------------------------------------------------------------|
| Dimensions                | 55*49*74cm                                                                                                                                            |
| Weight                    | 110kg                                                                                                                                                 |
| Voltage                   | 220v50hz or 110v60hz                                                                                                                                  |
| Power                     | <1.0kw                                                                                                                                                |
| Compatible Compressed Air | 0.5-0.8Mpa                                                                                                                                            |
| Spindle Speed             | 80,000rpm                                                                                                                                             |
| Tilt Angle                | A axis: ±30°; B axis: +90°, -30°                                                                                                                      |
| Precision                 | <0.01mm                                                                                                                                               |
| Number of Bur             | 6(2mm, 1mm, 0.6mm, 0.3mm)                                                                                                                             |
| Cooling Type              | air cooling                                                                                                                                           |
| Materials                 | Zirconia, PMMA, PEEK, Wax, Wood(D98.5, Max height 30mm)                                                                                               |
| Processing Speed          | Zirconia, PMMA, PEEK (10min/unit), Wax(3min/unit)                                                                                                     |
| Indications               | Coping, Full Contour Crown, Bridge, Inlay, Onlay, Veneer, Post-core Crown, Telescopic Crown, Customized Abutment Crown, Overstructure, Peek Framework |